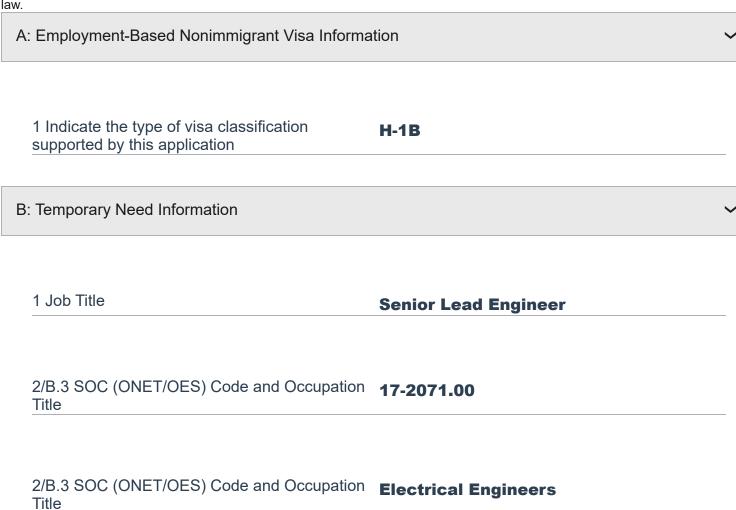

| ~                                                                                              |



| 4 Is this a full-time position?                                                | YES       |
|--------------------------------------------------------------------------------|-----------|
|                                                                                |           |
| 5 Begin Date                                                                   | 10/1/2025 |
|                                                                                |           |
| 6 End Date                                                                     | 9/30/2028 |
|                                                                                |           |
| 7 Total Worker Positions Being Requested for Certification                     | 1         |
|